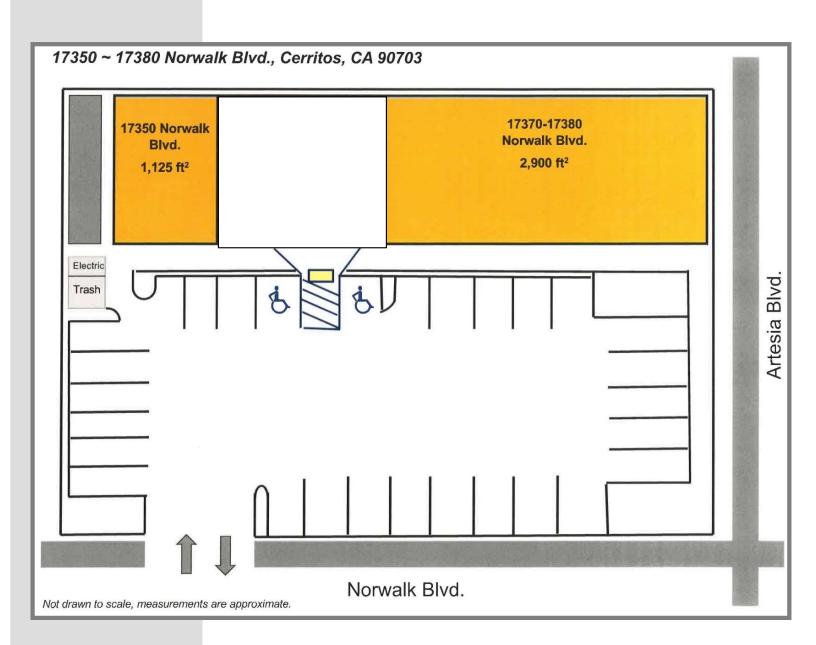

17350: 1,125sf17370: 1,450sf

\$2.25 psf NNN \$0.85

17380: 1,450sf

\*17370-17380 – 2,900sf Combined

Your Name

Greg Jones DRE # 00661121 440 W Whittier Blvd, La Habra, CA 562-697-3333 Ext 21 · 562-697-9999 Greg@JonesRE.net · www.JonesRE.net

# Site Plan