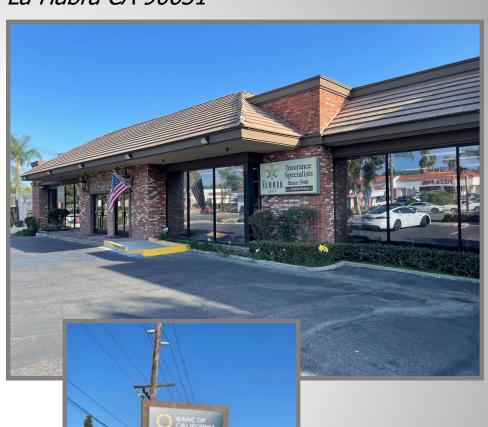

## E of Beach Blvd & Hacienda Road

1530 W Whittier Blvd., La Habra CA 90631

## **Highlights** –

- Suite A is currently a Long-term insurance agency (The Summer Group Insurance) in business since 1940. Owner may be able to relocate Insurance Company, allowing the entire 12,000sf to be occupied.
- Well maintained and easy to manage
- Abundant Street Frontage
- Free standing two-tenant retail building
- Located on high traffic location
- Surrounding tenants include: Northgate Market, CVS Drugs, Chase Bank, AutoZone, Starbucks, In N Out, Albertsons, Rite Aid, Big 5, Sherwin Williams Paint and several other regional and national tenants
- 2 12,000 square foot building on 31,491 square foot lot
- Large Free Standing Pylon Sign