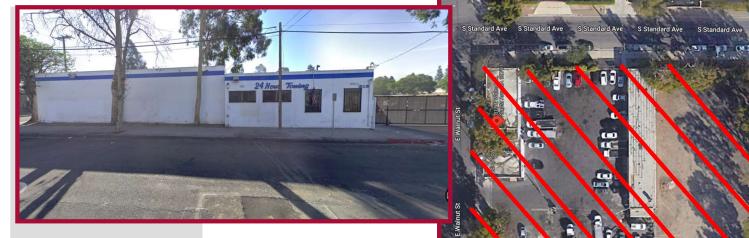

## For Lease Industrial Land

818 E Walnut St, Santa Ana CA 92701 Almost an Entire City Block, Near the 5 fwy

|                         | 1 Mile   | 3 Miles  | 5 Miles  |
|-------------------------|----------|----------|----------|
| 2018 Est.<br>Population | 54,646   | 330,904  | 698,543  |
| Daytime<br>Population   | 38,856   | 222,665  | 796,778  |
| Household<br>Income     | \$40,708 | \$59,430 | \$69,782 |

## **Features:**

- Ø Total Lot Size: 1.99 Acres
- Iarge Fenced Lot, Former towing yard
- 4,000 SF Building
- Ø 10,000 CPD
- Potential Uses Include: Storage Yard for Equipment, Vehicles, Trucking or Contractors
- Almost an entire city block. Surrounded by East Walnut, South Standard, East Pine & Cedar
- Approximately 2<sup>1</sup>/<sub>2</sub> Miles to the 5 Freeway