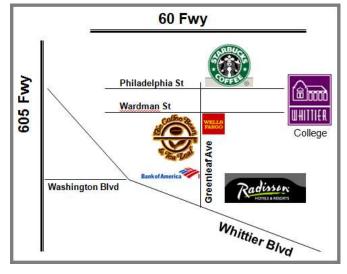

## **Features:**

- SWC Greenleaf Ave & Wardman St
- Existing Coffee Bean & Tea Leaf available
- Center contains both National Credit Tenants & **Community Tenants**
- Has one of the largest parking lots in the area
- Co-Tenants Include: H&R Block, SuperCuts, Greenleaf Café, Chop'd, Prime Boudoir, Jazzy's Nails and more.
- Surrounding Tenants Include: Whittier College, DoubleTree by Hilton Hotel, Movie Theater
- Available Space: 7203 D - 1,000 SF