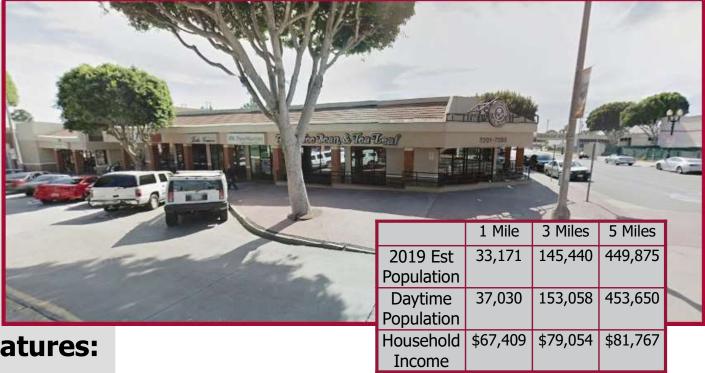

## For Lease

7203 Greenleaf Ave, Whittier CA 90602 **Multi-Tenant Retail Center Located in Busy Uptown Whittier** 

## **Features:**

- SWC Greenleaf Ave & Wardman St
- Existing Coffee Bean & Tea Leaf available
- Center contains both National Credit Tenants & **Community Tenants**
- Has one of the largest parking lots in the area
- Co-Tenants Include: H&R Block, SuperCuts, Greenleaf Café, Chop'd, Prime Boudoir, Jazzy's Nails and more.
- Surrounding Tenants Include: Whittier College, DoubleTree by Hilton Hotel, Movie Theater
- Available Space: 7203 D - 1,000 SF