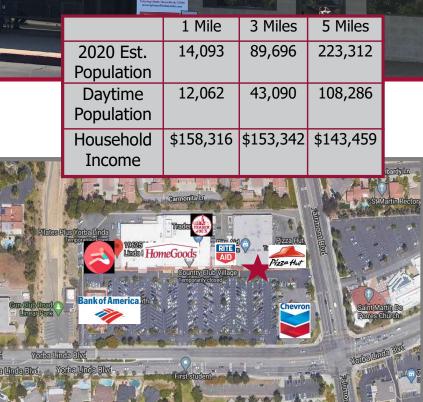

## **Features:**

- Ø Space located in Busy Shopping mall
- Ø Currently a Fitness Operator
- Superb Corner Location in Affluent Community of Yorba Linda
- Co-Tenants include: Trader Joe's, Bank of America, Pizza Hut, Home Goods, Keller Williams, and more...
- Ample Parking
- Strong Demographics & Consumer Spending
- OPD: 30,000+
  - Ø Available
  - I9605: 1,528sf \$3.30psf