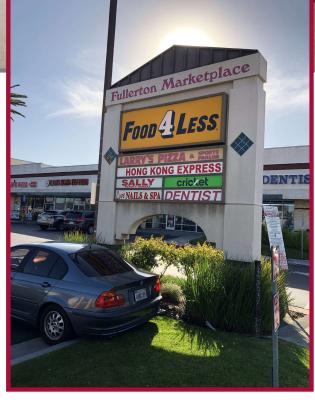

## Features:

- Available for Sublease
- **Currently Cricket Wireless**
- Neighborhood Center located on busy Street
- Join National and Regional Tenants: Food 4 **(4)** Less, Larry's Pizza, Hong Kong Express, Sally Beauty Supply, Nail & Spa, Dentist and more
- Monument Signage Available 0
- Strong Demographics and Consumer Spending
- Close Proximity to 91 Freeway
- Large Parking Field 0
- Lease Ends May 31, 2026 **(4)**
- Space Available: Unit 932 1,969 Sf