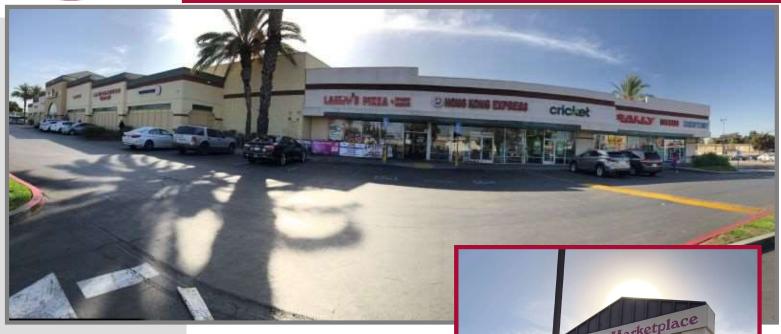

## Features:

- Available for Sublease
- **Currently Cricket Wireless**
- Neighborhood Center located on busy Street
- Join National and Regional Tenants: Food 4 **(4)** Less, Larry's Pizza, Hong Kong Express, Sally Beauty Supply, Nail & Spa, Dentist and more
- Monument Signage Available 0
- Strong Demographics and Consumer Spending
- Close Proximity to 91 Freeway
- Large Parking Field 0
- Lease Ends May 31, 2026 **(4)**
- Space Available: Unit 932 1,969 Sf