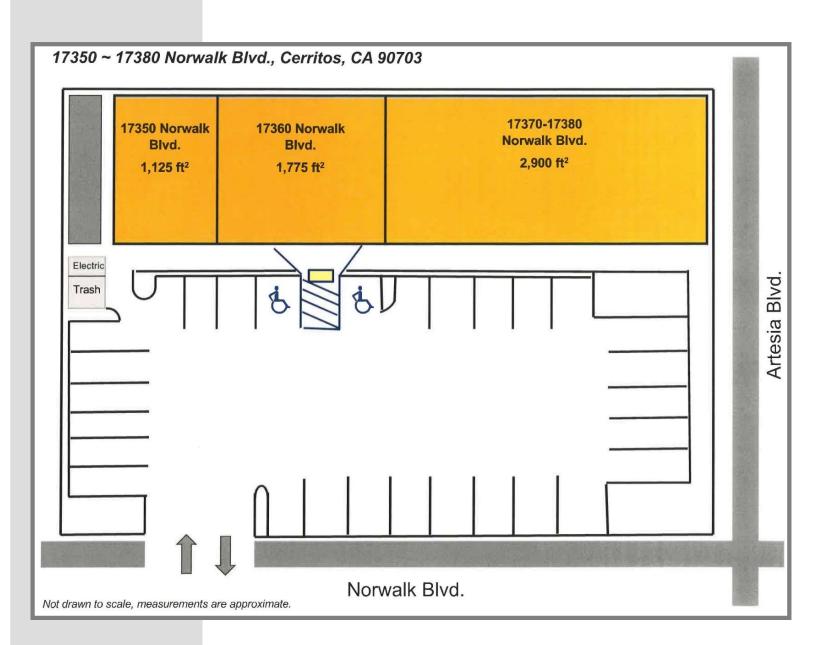

# Site Plan

### **High Traffic Intersection**

17350-17380 Norwalk Blvd. Cerritos, CA 90703

**NEC Artesia Blvd & Norwalk Blvd** 

Greg Jones DRE # 00661121 440 W Whittier Blvd, La Habra, CA 562-697-3333 Ext 21 · 562-697-9999 Greg@JonesRE.net · www.JonesRE.net

17350: 1,125sf

17370: 1,450sf

17380: 1,450sf

\$2.25 psf NNN \$0.85

Your Name

Greg Jones DRE # 00661121 440 W Whittier Blvd, La Habra, CA 562-697-3333 Ext 21 · 562-697-9999 Greg@JonesRE.net · www.JonesRE.net