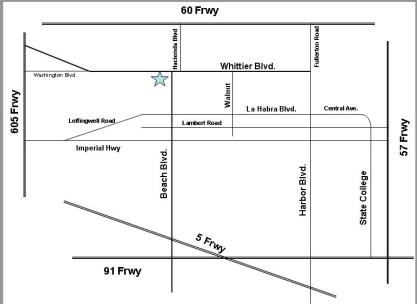

# 2050-F W Whittier Blvd · La Habra, CA SWC of Whittier Blvd & Beach Blvd

|                         | 1 Mile   | 3 Miles  | 5 Miles  |
|-------------------------|----------|----------|----------|
| 2020 Est.<br>Population | 24,109   | 145,202  | 426,916  |
| Daytime<br>Population   | 19,759   | 121,196  | 393,643  |
| Household<br>Income     | \$89,013 | \$95,805 | \$94,057 |

### **Traffic Count:**

East of Whittier Blvd West of Whittier Blvd 30,910 cars per day 36,060 cars per day