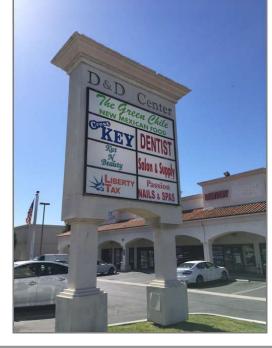

## Features:

- Next to Walgreens
- Currently Crest Lock and Key
- Monument Signage Available
- Co-Tenants include: Nail Salon, Hair Salon, Dentist, and Phone Repair Store.
- √ 1,000sf Available