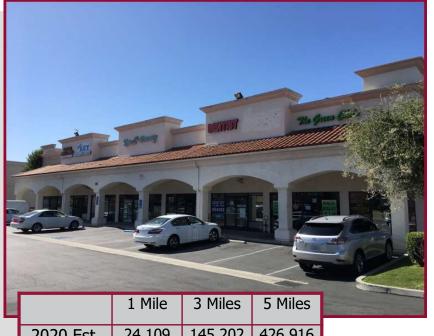

# 2050-F W Whittier Blvd · La Habra, CA SWC of Whittier Blvd & Beach Blvd

|                         | 1 Mile   | 3 Miles  | 5 Miles  |
|-------------------------|----------|----------|----------|
| 2020 Est.<br>Population | 24,109   | 145,202  | 426,916  |
| Daytime<br>Population   | 19,759   | 121,196  | 393,643  |
| Household<br>Income     | \$89,013 | \$95,805 | \$94,057 |

## Features:

- Next to Walgreens
- Currently Crest Lock and Key
- Monument Signage Available
- Co-Tenants include: Nail Salon, Hair Salon, Dentist, and Phone Repair Store.
- √ 1,000sf Available