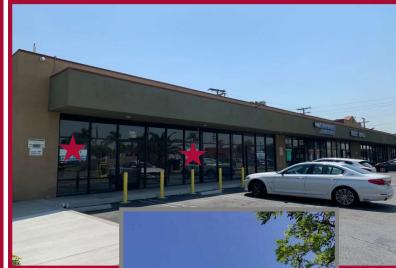

## Features:

- High profile location at the SEC of Cherry Avenue & Artesia Boulevard with average daily traffic of approximately 47,000 cars
- Frontage on the 91 Freeway with average daily traffic of approximately 267,000 cars
- 1st Prime end cap available for lease: 1,600 sq.ft on Cherry Avenue (expandable up to 3,250 sq.ft.)
- Freeway on-ramp runs alongside the end-cap space, and freeway off-ramp runs directly into the property with great exposure
- Monument signage available
- Prominent building signage along Cherry, and on the back of the building fronting the 91 Freeway
- Dense, infill demographics approximately 33,000 population in a 1 mile radius
- High Consumer Spending
- Ø Available:

6620: 1,110sf 6636: 825sf 6638: 825sf 6640: 1,600sf

\$3.00 psf NNN

|                         | 1 Mile   | 3 Miles  | 5 Miles  |
|-------------------------|----------|----------|----------|
| 2020 Est.<br>Population | 30,897   | 309,516  | 700,244  |
| Daytime<br>Population   | 9,571    | 70,210   | 234,814  |
| Household<br>Income     | \$69,106 | \$75,230 | \$82,528 |