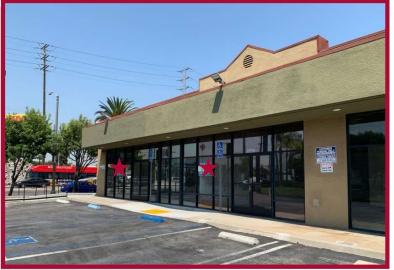

## Features:

- High profile location at the SEC of Cherry Avenue & Artesia Boulevard with average daily traffic of approximately 47,000 cars
- Frontage on the 91 Freeway with average daily traffic of approximately 267,000 cars
- 1st Prime end cap available for lease: 1,600 sq.ft on Cherry Avenue (expandable up to 3,250 sq.ft.)
- Freeway on-ramp runs alongside the end-cap space, and freeway off-ramp runs directly into the property with great exposure
- Monument signage available
- Prominent building signage along Cherry, and on the back of the building fronting the 91 Freeway
- Dense, infill demographics approximately 33,000 population in a 1 mile radius
- High Consumer Spending
- Ø Available:

6620: 1,110sf 6636: 825sf 6638: 825sf 6640: 1,600sf

\$3.00 psf NNN

|                         | 1 Mile   | 3 Miles  | 5 Miles  |
|-------------------------|----------|----------|----------|
| 2020 Est.<br>Population | 30,897   | 309,516  | 700,244  |
| Daytime<br>Population   | 9,571    | 70,210   | 234,814  |
| Household<br>Income     | \$69,106 | \$75,230 | \$82,528 |