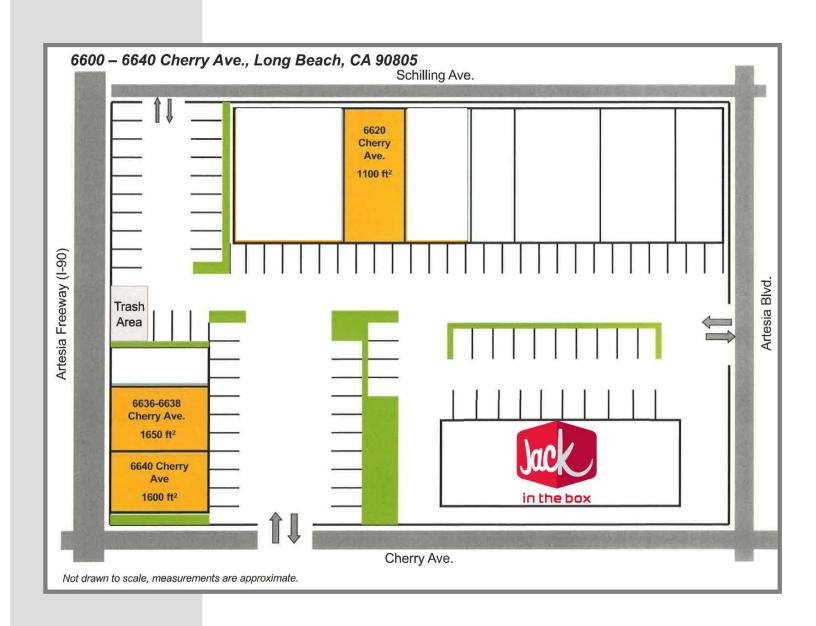

## Features:

- High profile location at the SEC of Cherry Avenue & Artesia Boulevard with average daily traffic of approximately 47,000 cars
- Frontage on the 91 Freeway with average daily traffic of approximately 267,000 cars
- 1st Prime end cap available for lease: 1,600 sq.ft on Cherry Avenue (expandable up to 3,250 sq.ft.)
- Freeway on-ramp runs alongside the end-cap space, and freeway off-ramp runs directly into the property with great exposure
- Monument signage available
- Prominent building signage along Cherry, and on the back of the building fronting the 91 Freeway
- Dense, infill demographics approximately 33,000 population in a 1 mile radius
- High Consumer Spending
- Ø Available:

6620: 1,110sf 6636: 825sf 6638: 825sf 6640: 1,600sf

\$3.00 psf NNN

|                         | 1 Mile   | 3 Miles  | 5 Miles  |
|-------------------------|----------|----------|----------|
| 2020 Est.<br>Population | 30,897   | 309,516  | 700,244  |
| Daytime<br>Population   | 9,571    | 70,210   | 234,814  |
| Household<br>Income     | \$69,106 | \$75,230 | \$82,528 |

## Site Plan

Cherry Square Retail Center
6600-6640 Cherry Ave. Long Beach, CA 90805
NEC of Cherry Ave & Artesia Blvd

Greg Jones DRE # 00661121 440 W Whittier Blvd, La Habra, CA 562-697-3333 Ext 21 · 562-697-9999 Greg@JonesRE.net · www.JonesRE.net