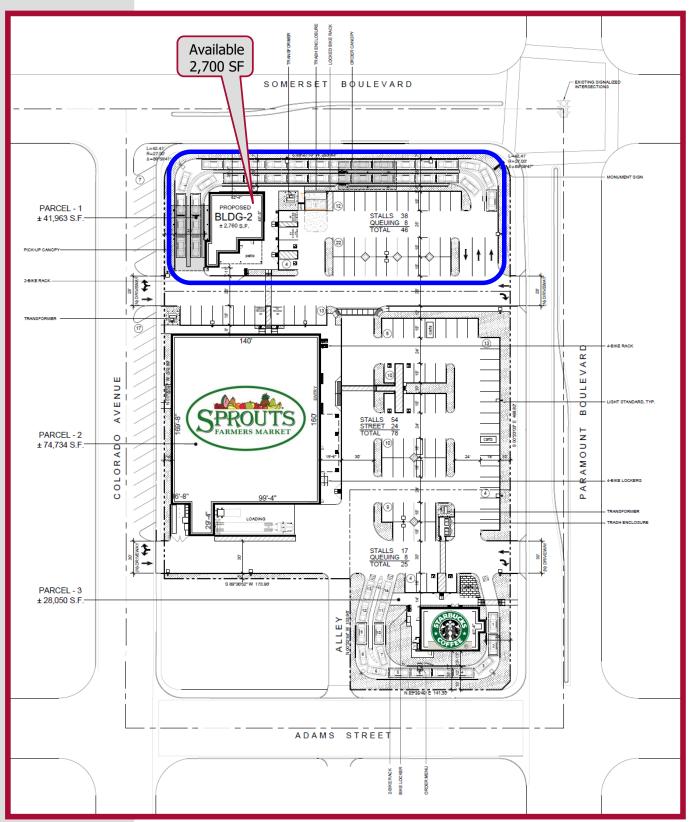

## Site Plan

15101 Paramount Blvd, Paramount CA
3.28 Acres – Prime Signalized Corner