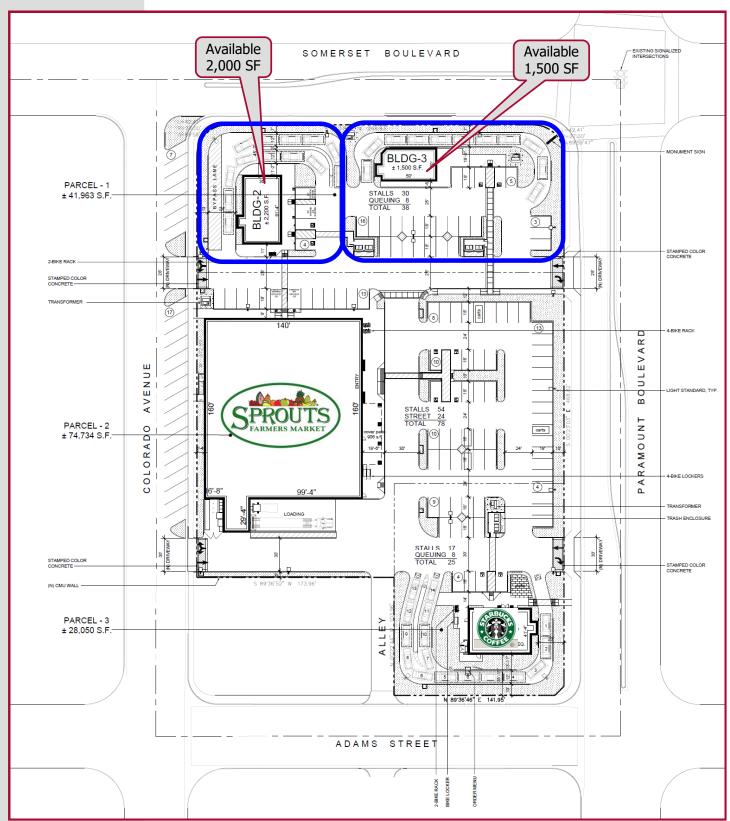

## Site Plan

15101 Paramount Blvd, Paramount CA
3.28 Acres – Prime Signalized Corner