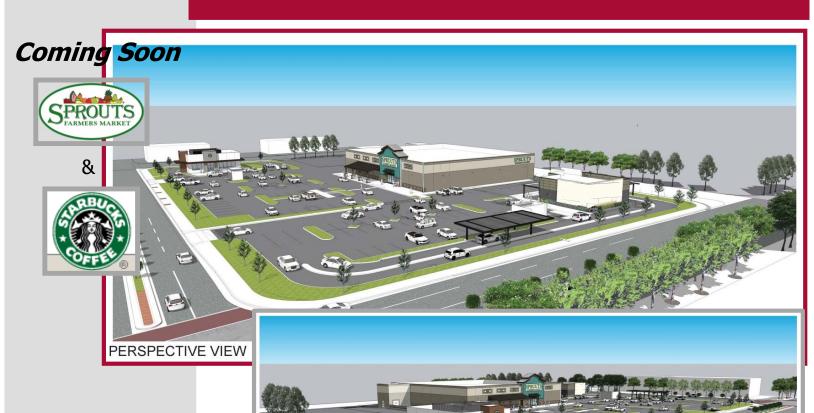

## For Ground Lease

15101 Paramount Blvd, Paramount CA

41,963 SF – Prime Signalized Point Corner Pad

PERSPECTIVE VIEW