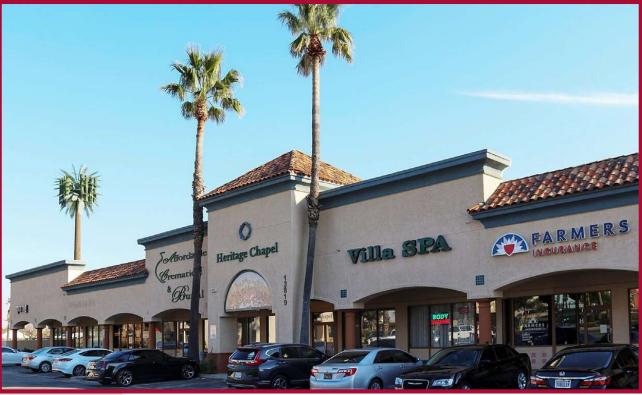

## **For Lease** 13819 Foothill Blvd. W of Calabash Ave

## **Features:**

- Located in large Neighborhood shopping center
- Surrounded by great Co-tenants; Heritage Chapel, Farmers Insurance, Villa SPA, Physical Therapy, Pet Grooming and more!
- Ø High Traffic Location
- Ø Strong Demographics
- Ø Private Restroom
- Ø Former Nail Salon
- Ø Ample Parking
  - Ø Available: Suite #C 1,200sf - \$1.80 NNN \$0.55