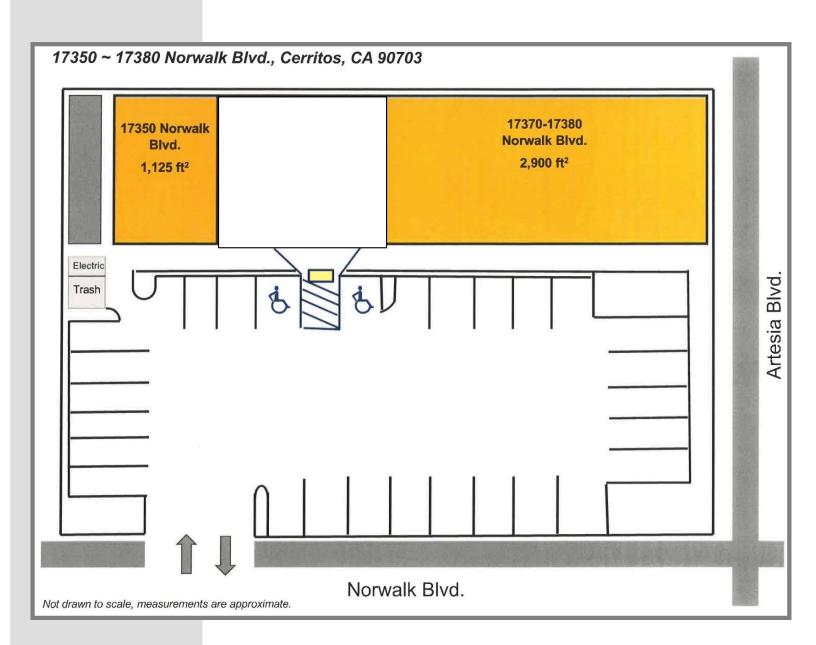

# Site Plan

#### Features:

- High profile location at the NEC of Artesia Boulevard and Norwalk Boulevard
- Just South of 91 Freeway at Norwalk exit
- Freestanding pad building, but building can be split into 2 smaller units
- Monument signage available on the hard corner as well as prominent building signage along both Artesia and Norwalk Boulevards
- Opense, infill residential surrounding the property
- Affluent income demographics
- Heavy Asian population
- Available Units:
- # 17350: 1,125sf \$3.00 psf NNN 17370: 2,900sf