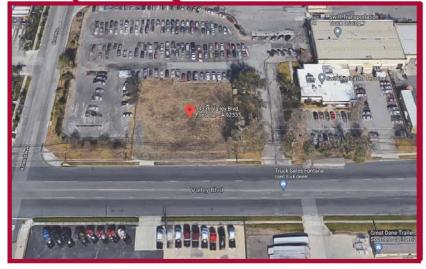

## For Ground Lease

14336 Valley Blvd, Fontana CA 92335 Valley Blvd Frontage

|                         | 1 Mile   | 3 Miles  | 5 Miles  |
|-------------------------|----------|----------|----------|
| 2020 Est.<br>Population | 4,002    | 97,338   | 278,793  |
| Daytime<br>Population   | 4,486    | 31,428   | 127,240  |
| Household<br>Income     | \$67,244 | \$81,567 | \$87,580 |

## Features:

- One of the Last Undeveloped Land Parcels
- Located on Valley Boulevard East of Almond Ave
- Zoned: Southwest Industrial Park Specific Plan Which Allows for Fast Food, Retail and Office Uses
- Easy Access to I-10 Freeway
- Lot Size: Approximately .45 Acres (19,502 sf)
- CPD: 17,562 Traffic on Valley Blvd
- Seeking Drive Thru Restaurant
- Site Plan Can Be Modified