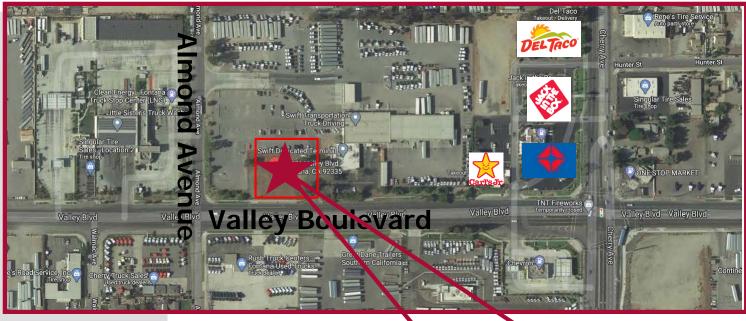

## For Ground Lease

14336 Valley Blvd, Fontana CA 92335 Valley Blvd Frontage

|                         | 1 Mile   | 3 Miles  | 5 Miles  |
|-------------------------|----------|----------|----------|
| 2020 Est.<br>Population | 4,002    | 97,338   | 278,793  |
| Daytime<br>Population   | 4,486    | 31,428   | 127,240  |
| Household<br>Income     | \$67,244 | \$81,567 | \$87,580 |

## Features:

- One of the Last Undeveloped Land Parcels
- Located on Valley Boulevard East of Almond Ave
- Zoned: Southwest Industrial Park Specific Plan Which Allows for Fast Food, Retail and Office Uses
- Easy Access to I-10 Freeway
- Lot Size: Approximately .45 Acres (19,502 sf)
- CPD: 17,562 Traffic on Valley Blvd
- Seeking Drive Thru Restaurant
- Site Plan Can Be Modified