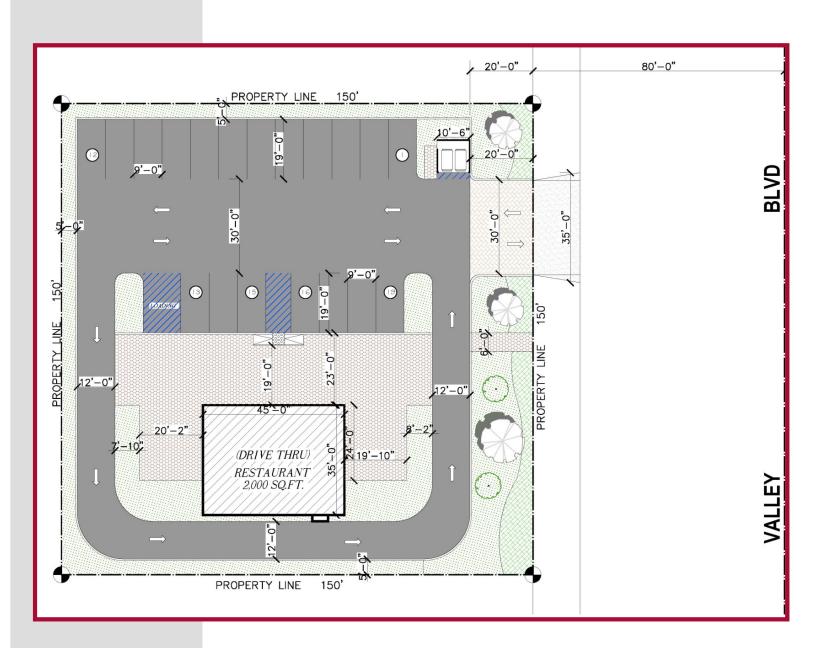

## Site Plan

14336 Valley Blvd, Fontana CA 92335 Valley Blvd Frontage

Greg Jones DRE # 00661121 440 W Whittier Blvd, La Habra, CA 562-697-3333 Ext 21 · 562-697-9999 Greg@JonesRE.net · www.JonesRE.net

## Features:

- One of the Last Undeveloped Land Parcels
- Located on Valley Boulevard East of Almond Ave
- Zoned: Southwest Industrial Park Specific Plan Which Allows for Fast Food, Retail and Office Uses
- Easy Access to I-10 Freeway
- Lot Size: Approximately .45 Acres (19,502 sf)
- CPD: 17,562 Traffic on Valley Blvd
- Seeking Drive Thru Restaurant
- Site Plan Can Be Modified