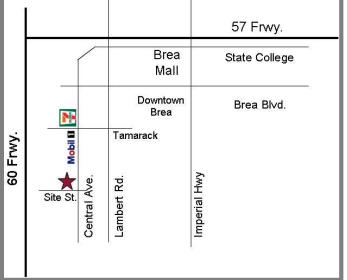

## **Fully Equipped Dental Office** 395 W. Central Avenue • Brea, CA Cross Streets Central Avenue & Site Street