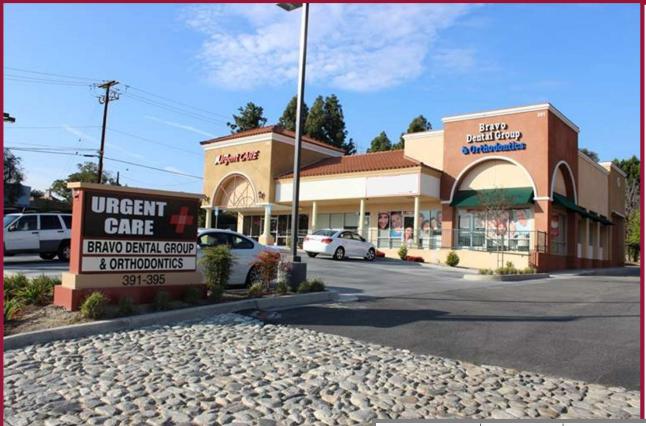

## **Fully Equipped Dental Office** 395 W. Central Avenue • Brea, CA Cross Streets Central Avenue & Site Street

## **Features:**

- Fully Equipped Dental Office
- 4 Operatories with room and plumbing available to add 4 more Operatories
- Prime End-Cap Location
- J Come Join "Brea Urgent Care"
- Signalized Intersection: NEC Central Ave & Site Drive
- Seeking Retail, Dental, Medical or Quick Service Restaurants
- 30,000 Cars Per Day
- J Good Mix of Residential & Commercial Nearby
- Available: Suite B&C 1,962SF - \$3.25 PSF NNN